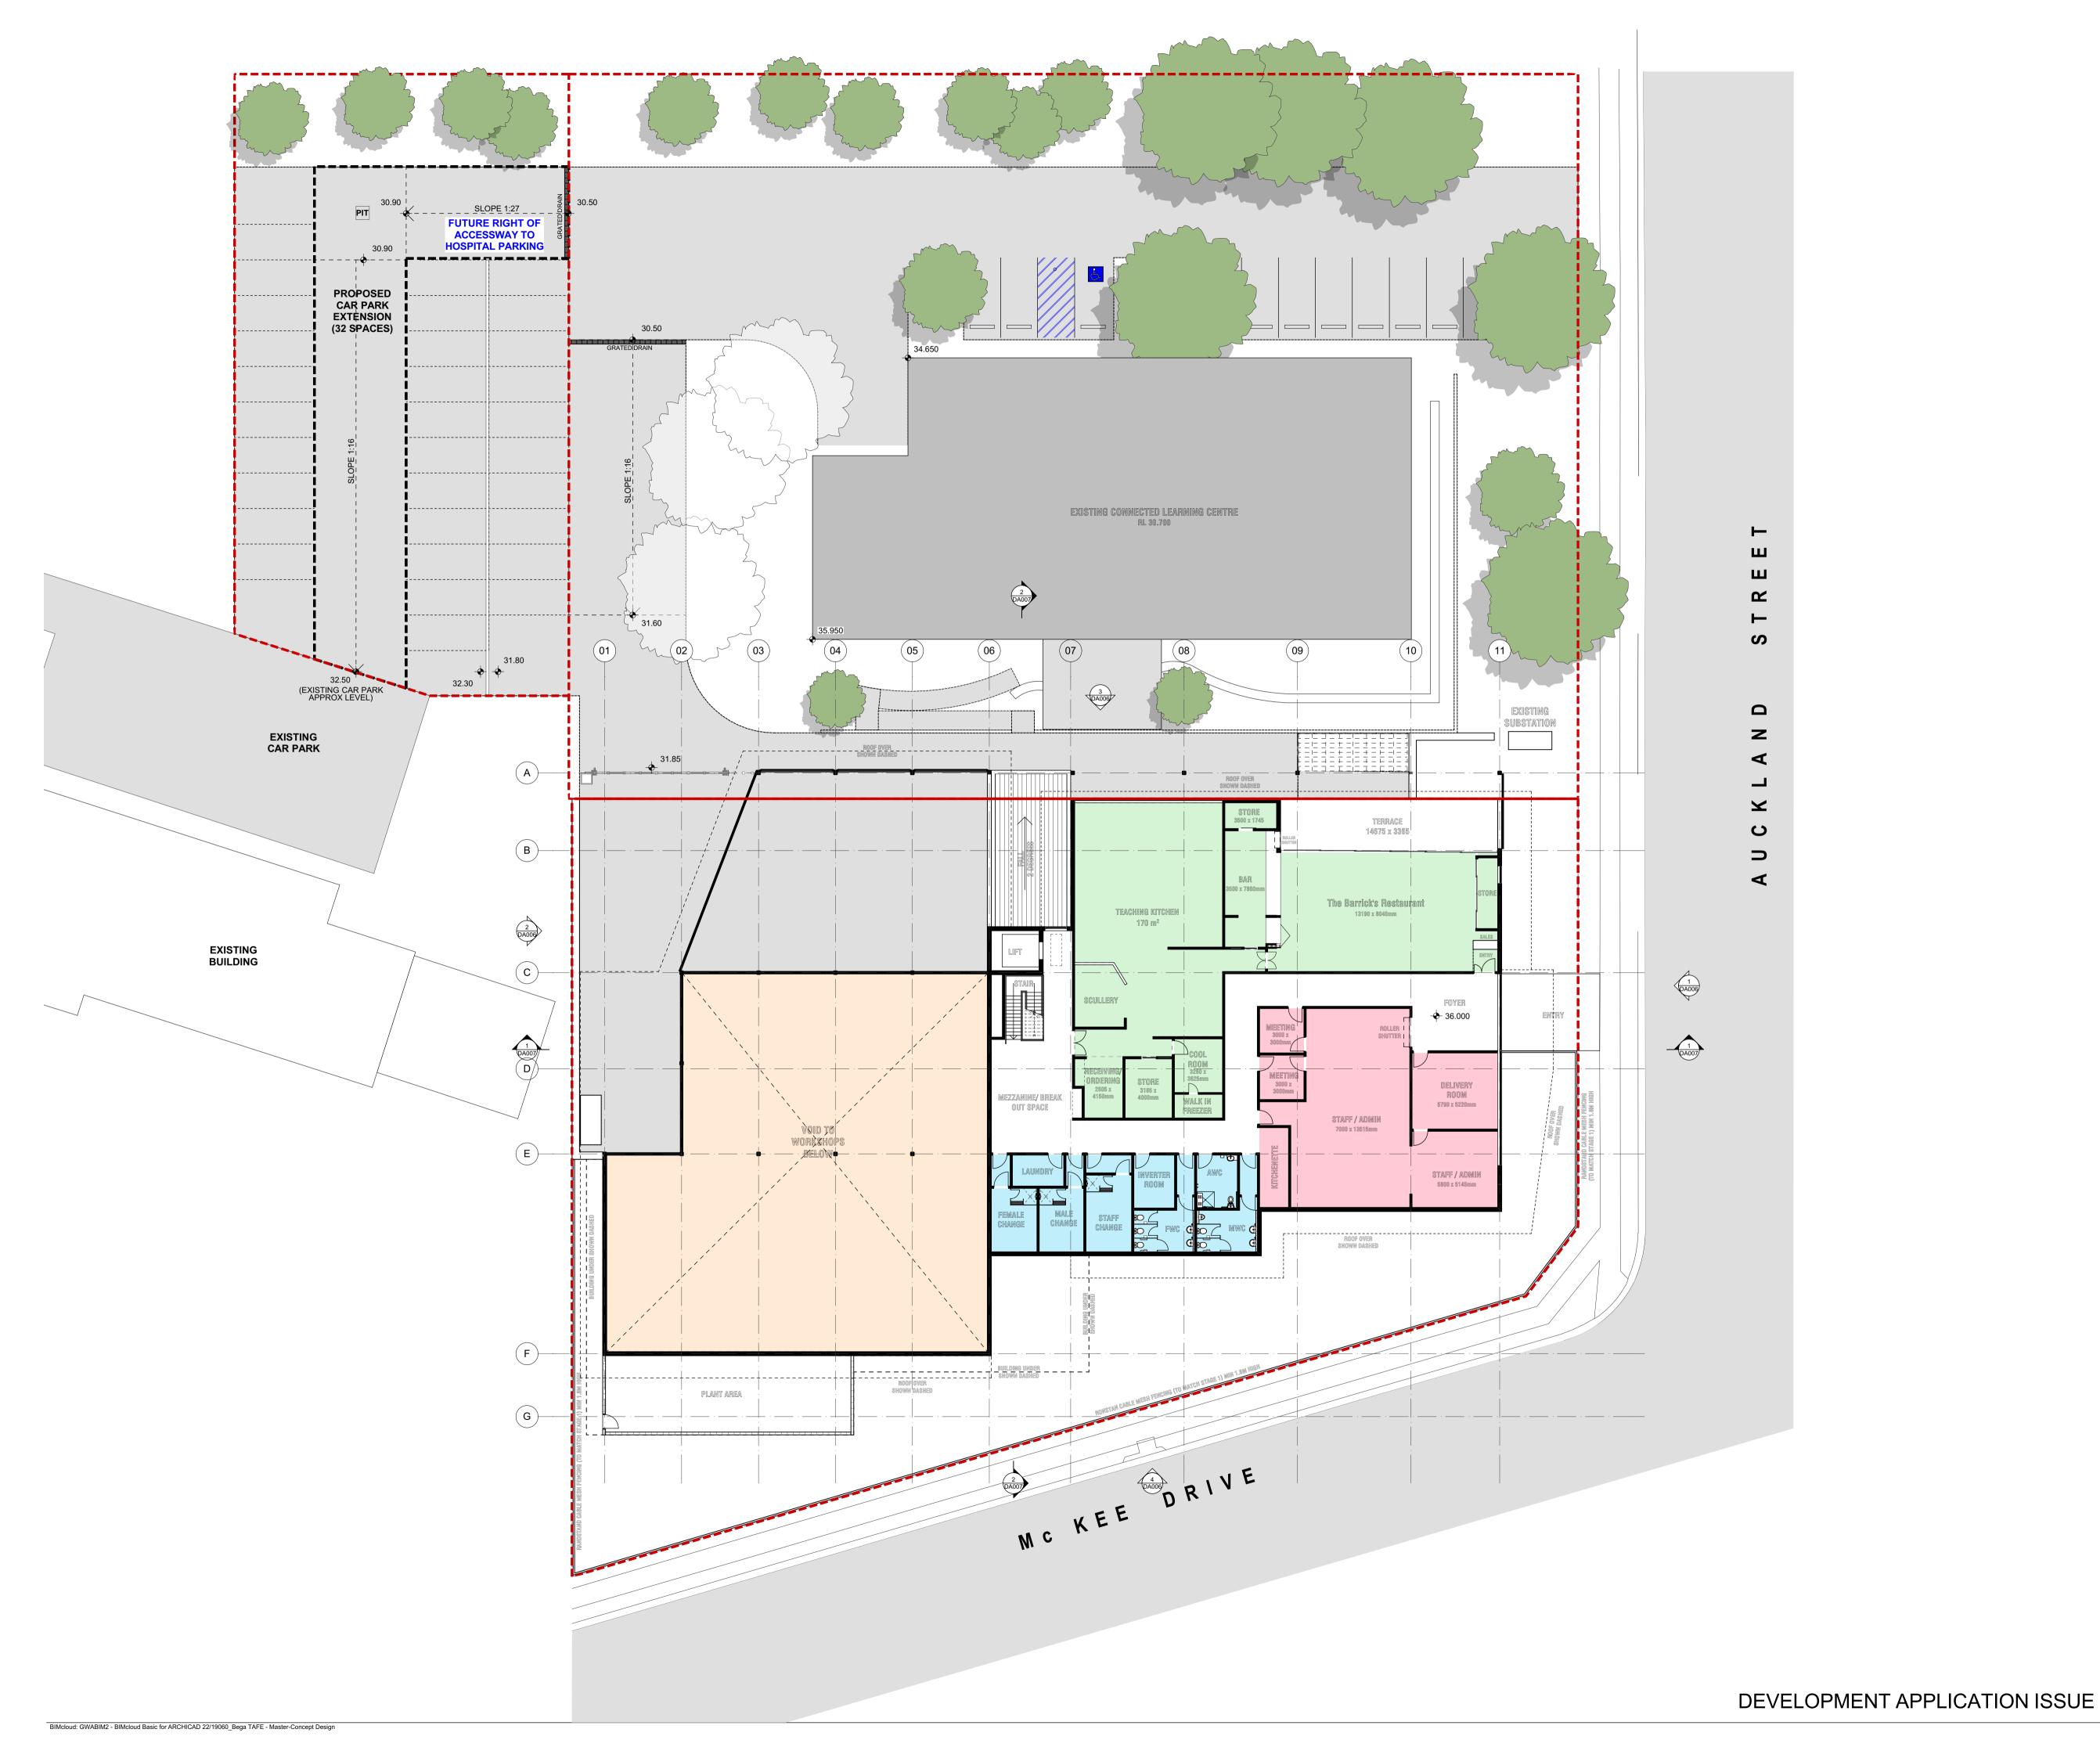

TAFE NSW

NSW GOVERNMENT

Level 2, Building A, Mary Ann Street, Ultimo NSW 2007

NSW GOVERNMENT

199 Auckland St, Bega NSW 2550

Proposed Development

Bega TAFE - Stage 2

**Ground Floor Plan** 